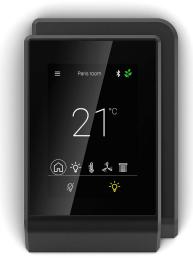

## Intuitive interface for a modernized occupant experience

- Elegant and compact design, provides a modern appearance when installed in any environment
- Mobile app compatibility: comfort settings can be controlled from anywhere in your office, hotel room, etc. using the my PERSONIFY mobile app
- Supports Bluetooth® low energy technology for easy system connection and secure authentication
- Unique user experience and an intuitive control scheme for control of temperature, fan speed, lighting, and sunblinds, from a single device
- Distinctive solution that offers advanced technologies within a single product: Bluetooth low energy, glass front panel, capacitive touchscreen, LCD color display, sensors, etc.

- Multi-sensing capabilities (temperature, humidity, and CO<sub>2</sub>) using one wire and one connection
- Home and menu images can be customized to display, for example, the installer's logo or end-client's logo
- Quick and easy installation: both power and communication pass through a single Cat 5e cable for reduced installation costs. Two RJ-45 ports facilitate the daisychain connections to room devices
- Configurable using ECgfxProgram to customize the user interface: applications (temperature, lighting, etc.), images, languages, and more
- Allure UNITOUCH is compatible with the Smart Room Control solution