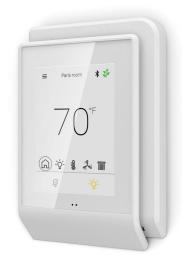

## Intuitive interface for a modernized occupant experience

- Elegant and compact design, provides a modern appearance when installed in any environment
- Mobile app compatibility: comfort settings can be controlled from anywhere in your office, hotel room, etc. using the my PERSONIFY mobile app
- Supports Bluetooth® low energy technology for easy system connection and secure authentication
- Unique user experience and an intuitive control scheme for control of temperature, fan speed, lighting, and sunblinds, from a single device
- Distinctive solution that offers advanced technologies within a single product: Bluetooth low energy, glass front panel, capacitive touchscreen, LCD color display, sensors, etc.

- Multi-sensing capabilities (temperature, humidity, and CO<sub>2</sub>) using one wire and one connection
- Home and menu images can be customized to display, for example, the installer's logo or end-client's logo
- Quick and easy installation: both power and communication pass through a single Cat 5e cable for reduced installation costs. Two RJ-45 ports facilitate the daisychain connections to room devices
- Configurable using ECgfxProgram to customize the user interface: applications (temperature, lighting, etc.), images, languages, and more
- Allure UNITOUCH is compatible with the Smart Room Control solution