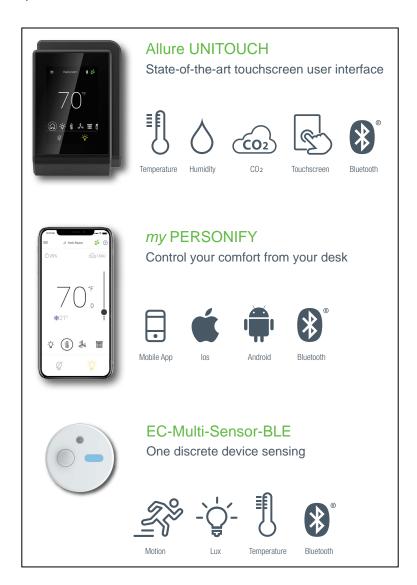

## **Enhanced Occupant Experience**

The Allure UNITOUCH is compatible with the *my* PERSONIFY app for easy control of all comfort parameters directly from a mobile device.

It is part of ECLYPSE Sky Ecosystem, a powerful solution embedding wireless technology to manage connected spaces and create a market-leading user experience.